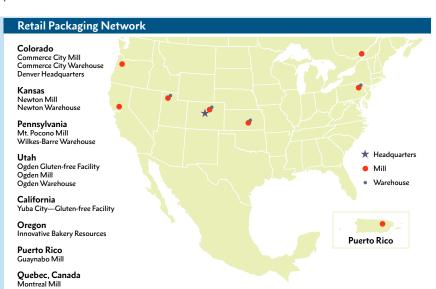

Lead Time: 14 days

Ardent Mills has an extensive network of community mills, a full production bakery, and mixing facilities throughout the United States, Canada, and Puerto Rico. Our widespread reach, category expertise and broad product portfolio are designed to support growth that extends beyond the baking aisle.