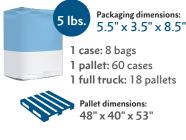

Packaging dimensions:

4" x 2.5" x 6"

1 case: 12 bags

1 pallet: 90 cases

1 full truck: 17 pallets

Pallet dimensions:

48" x 40" x 57"

2 lbs